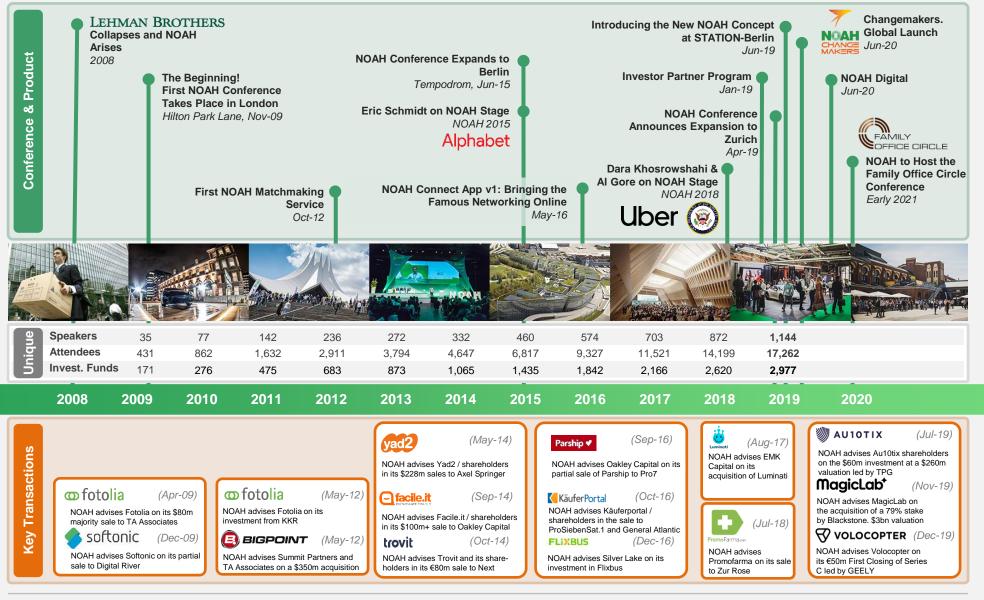

### **10 Years Growth Story:**

### The #1 Platform the European Growth Capital Ecosystem

### Companies

- **1,250**+ speakers in '19 (**2,500 since stated**)
- **72 or 50%** of digital European unicorns on stage since '16 more than any other event
- 52% of top 100 M&A deals (EV €51bn)
- 670 on startup stage raising >\$4bn

### Attendees

- 6,100 attendees in '19
- 75%+ senior decision makers
- 1,700+ attendees from top investors in '19
- Over 25 countries represented in '19

- 20,000 unique attendees to date
- On average, 16 meetings set up with NOAH Connect (our networking app)

Notes: 2015 - NOAH Berlin added.

2019 - new venues for NOAH Tel Aviv and NOAH Berlin.