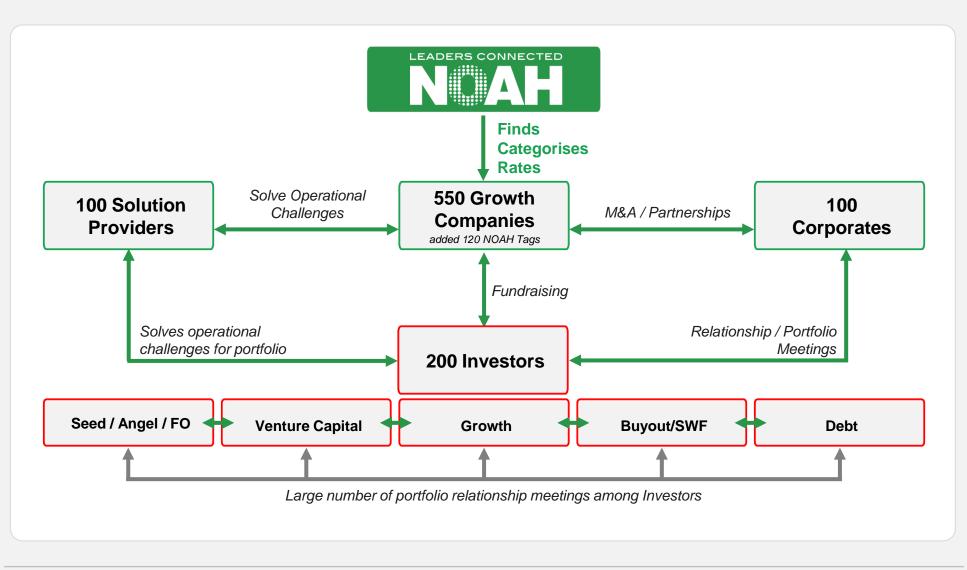

## The NOAH Solution- NOAH Digital

A High-Quality Digital Introduction Platform

- Based on NOAHs exceptional ecosystem & market leadership
- · Connects investors, start-ups and corporates all year round
- Encompasses
  - 550 companies, regularly updated with new players
  - 200 leading investors
  - 100 corporates & 100 solution providers
- · Curated by NOAH advisors to secure highest quality connections
- Contains most up to date corporate information
- Generates meaningful meetings and incorporates Zoom conferencing functionality

## NOAH Digital: Connecting the Growth Ecosystem

Enabling full market coverage within the ecosystem and easy access to the companies you must meet