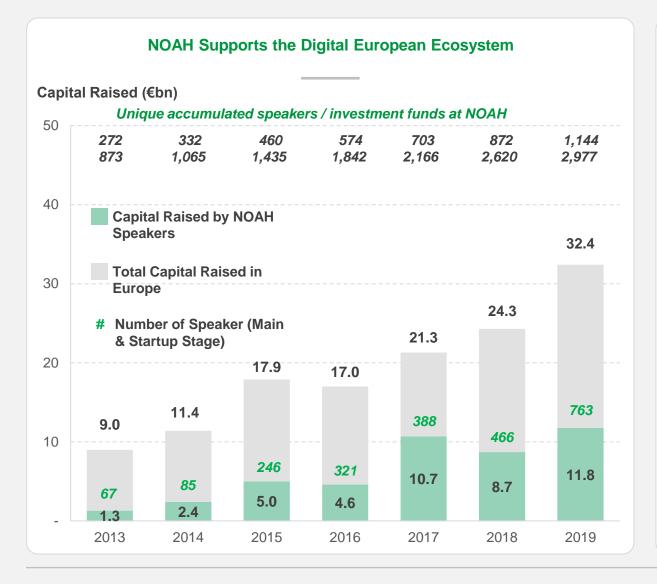

### The #1 Platform the European Growth Capital Ecosystem

### NOAH is the Breeding Ground for Unicorns