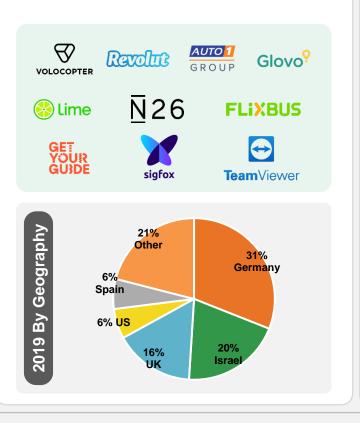

### **10 Years Growth Story:**

### The #1 Platform the European Growth Capital Ecosystem

### Companies

- **1,250**+ speakers in '19 (**2,500 since stated**)
- **72 or 50%** of digital European unicorns on stage since '16 more than any other event
- 52% of top 100 M&A deals (EV €51bn)
- 670 on startup stage raising >\$4bn

### Attendees

- 6,100 attendees in '19
- 75%+ senior decision makers
- 1,700+ attendees from top investors in '19
- Over 25 countries represented in '19

- 20,000 unique attendees to date
- On average, 16 meetings set up with NOAH Connect (our networking app)

Notes: 2015 - NOAH Berlin added.

2019 - new venues for NOAH Tel Aviv and NOAH Berlin.