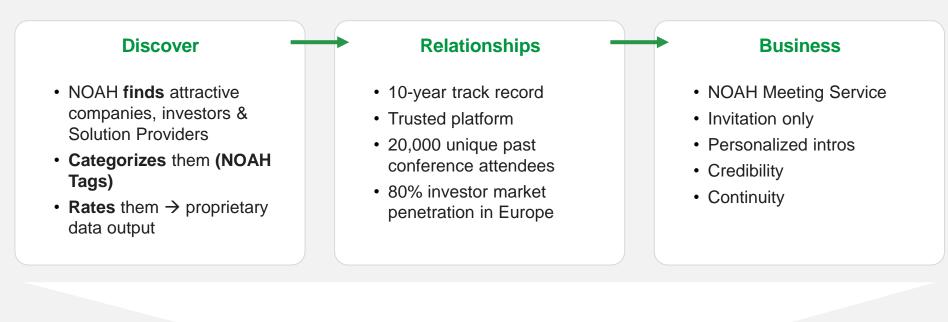

## **Our Unique NOAH Approach**

We have a powerful platform to provide a curated networking experience, meaning onlye relevant meetings

## **NOAH Delivers Insights, Relationships and Business**

Tailored and curated platform users with multiple products for leading executives

NOAH Meeting Service App and NOAH team supported meeting set up ahead of the conference for investors and Solution Providers

### Attendees

- 6,100 attendees in '19
- 75%+ senior decision makers
- 1,700+ attendees from top investors in '19
- Over 25 countries represented in '19

- 20,000 unique attendees to date
- On average, 16 meetings set up with NOAH Connect (our networking app)