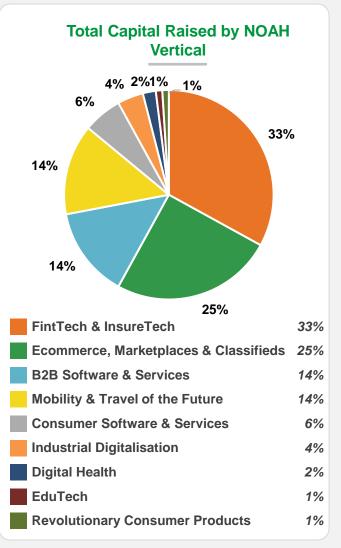

| <ul> <li>Learning Apps</li> <li>VR &amp; AR in Education</li> </ul>                           | <ul> <li>Teacher-Student<br/>Marketplaces</li> </ul>                                  | <ul> <li>Digital Classroom<br/>Tools</li> </ul>                                |



### NOAH is the Breeding Ground for Unicorns







### NOAH is covering all Growth Verticals





### NOAH is *the* Breeding Ground for Unicorns

| Company                    | NOAH Tag          | First<br>on<br>Stage | # on<br>Stage | Total<br>Capital<br>Raised | Key Investors                                       |
|----------------------------|-------------------|----------------------|---------------|----------------------------|-----------------------------------------------------|
| Delivery Hero              | Food Delivery     | 2016                 | 5             | 2,270                      | Rocket Internet, Holtzbrinck,<br>Point Nine         |
| ROCKET INTERNET            | Company Builder   | 2013                 | 6             | 1,838                      | Kinnevik, Access Industries                         |
| auxmone