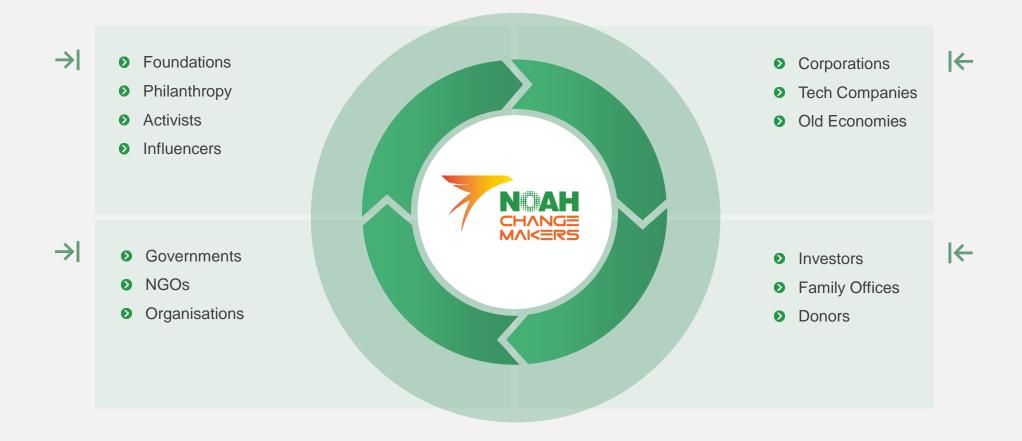

## Who Are We Connecting?

Changemakers.Global will connect all key parties able to have a positive impact on the world