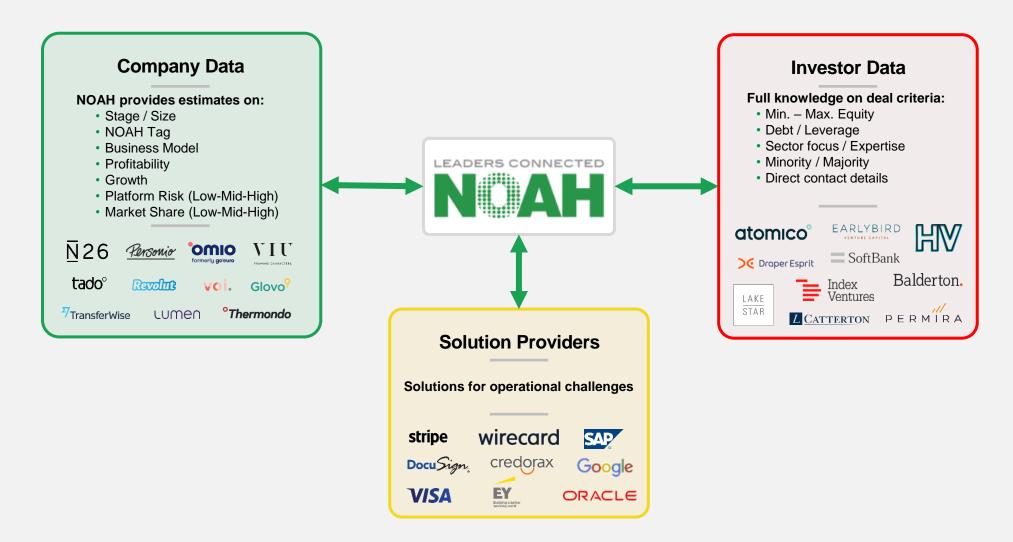

## NOAH Digital: Curated Matchmaking Driven By Data

Providing the most efficient and value-add introductions in the market