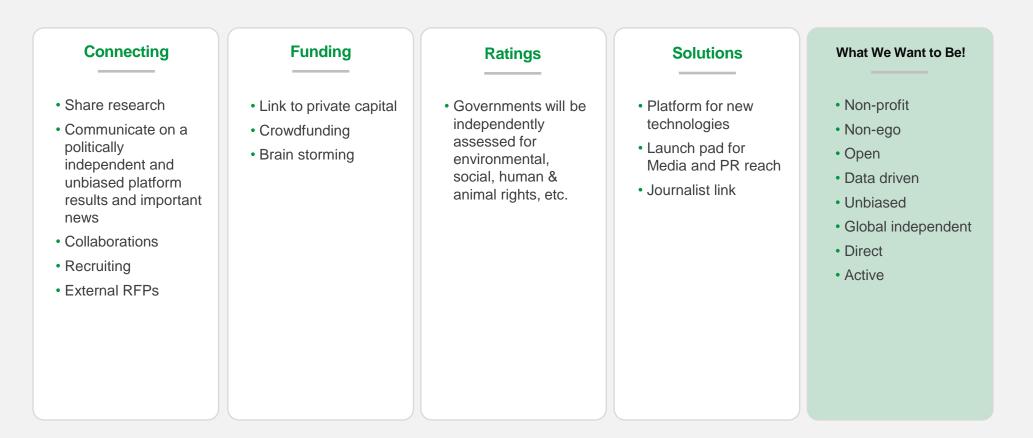

#### **Solution**

- The platform will find, categories, rate and publish to changemaker (sustainable entrepreneurs) on the platform
- Users are able to research, engage and contribute to organisations categorized by global challenges
- Third parties research and KPIs around key issues for society are rounding up the offering

### World Leaders Are Consistently Letting Society Down

NOAH has saved the world before and is gearing up to do it again... but not without your help!

### Where Can Changemakers.Global Grow To?

Our Vision: we could build the platform out to become a long-term initiative with impact