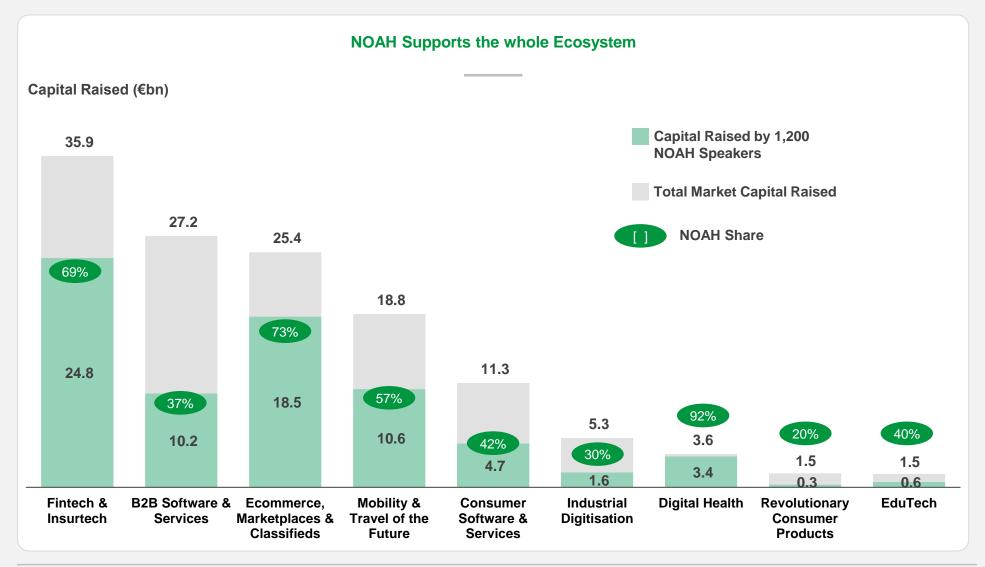

### The #1 Platform the European Growth Capital Ecosystem

## 1,250 Companies in the NOAH Ecosystem

NOAH is a horizontal growth platform with vertical depth for Europe's leading executives

| Segment                                     | Past<br>Speakers | Hot Growth Companies at NOAH                                                                                                                                                                                                                                                                                                                                                                                                                                                                                                                                                                                                                                                                                                                                                                                                                                                                                                                                                                                                                                                                                                                                                                                                                                                                                                                                                                                                                                                                                                                                                                                                                                                                                                                                                                                                                                                                                                                                                                                                                                                                                                                                                                                                                                                                                                                                                                                                                                                                                                                                                                                                         | Key Compar                                                                                    | ny Activities (NOAH                                                                   | Tags)                                                                          |
|---------------------------------------------|------------------|--------------------------------------------------------------------------------------------------------------------------------------------------------------------------------------------------------------------------------------------------------------------------------------------------------------------------------------------------------------------------------------------------------------------------------------------------------------------------------------------------------------------------------------------------------------------------------------------------------------------------------------------------------------------------------------------------------------------------------------------------------------------------------------------------------------------------------------------------------------------------------------------------------------------------------------------------------------------------------------------------------------------------------------------------------------------------------------------------------------------------------------------------------------------------------------------------------------------------------------------------------------------------------------------------------------------------------------------------------------------------------------------------------------------------------------------------------------------------------------------------------------------------------------------------------------------------------------------------------------------------------------------------------------------------------------------------------------------------------------------------------------------------------------------------------------------------------------------------------------------------------------------------------------------------------------------------------------------------------------------------------------------------------------------------------------------------------------------------------------------------------------------------------------------------------------------------------------------------------------------------------------------------------------------------------------------------------------------------------------------------------------------------------------------------------------------------------------------------------------------------------------------------------------------------------------------------------------------------------------------------------------|-----------------------------------------------------------------------------------------------|---------------------------------------------------------------------------------------|--------------------------------------------------------------------------------|
| Fintech & Insurtech                         | 197              | RevoluteFundingstripealyenKlarna.N267<br>TransferWiseStarling BankWefox                                                                                                                                                                                                                                                                                                                                                                                                                                                                                                                                                                                                                                                                                                                                                                                                                                                                                                                                                                                                                                                                                                                                                                                                                                                                                                                                                                                                                                                                                                                                                                                                                                                                                                                                                                                                                                                                                                                                                                                                                                                                                                                                                                                                                                                                                                                                                                                                                                                                                                                                                              | <ul><li>Challenger Bank</li><li>Card Payments</li><li>Payments</li></ul>                      | <ul> <li>Investment Platform</li> <li>Insurance</li> <li>Crypto/Blockchain</li> </ul> | <ul><li>Personal Loans</li><li>Business Loans</li><li>Money Transfer</li></ul> |
| Ecommerce,<br>Marketplaces &<br>Classifieds | 210              | Delivery Hero ABOUTIYOU? MADE" NASPERS                                                                                                                                                                                                                                                                                                                                                                                                                                                                                                                                                                                                                                                                                                                                                                                                                                                                                                                                                                                                                                                                                                                                                                                                                                                                                                                                                                                                                                                                                                                                                                                                                                                                                                                                                                                                                                                                                                                                                                                                                                                                                                                                                                                                                                                                                                                                                                                                                                                                                                                                                                                               | <ul><li>Deliveries</li><li>Vertical Ecommerce</li><li>Online Groceries</li></ul>              | <ul><li>Fashion Ecommerce</li><li>Food Delivery</li><li>PropTech</li></ul>            | <ul> <li>Food Waste &amp;<br/>Processing</li> </ul>                            |
| Mobility &<br>Travel                        | 147              |                                                                                                                                                                                                                                                                                                                                                                                                                                                                                                                                                                                                                                                                                                                                                                                                                                                                                                                                                                                                                                                                                                                                                                                                                                                                                                                                                                                                                                                                                                                                                                                                                                                                                                                                                                                                                                                                                                                                                                                                                                                                                                                                                                                                                                                                                                                                                                                                                                                                                                                                                                                                                                      | <ul> <li>Autonomous Vehicles</li> <li>Mobility</li> <li>Travel</li> </ul>                     | <ul><li>Scooters</li><li>Vacation Rentals</li><li>Clean Energy</li></ul>              | <ul><li>Vertical Ecommerce</li><li>Horizontal SaaS</li><li>Insurance</li></ul> |
| B2B Software &<br>Services                  | 345              | SAP Appsfluer wework of DARKTRACE<br>WIX.com Docu Sign, M. monday.com <u>Personio</u>                                                                                                                                                                                                                                                                                                                                                                                                                                                                                                                                                                                                                                                                                                                                                                                                                                                                                                                                                                                                                                                                                                                                                                                                                                                                                                                                                                                                                                                                                                                                                                                                                                                                                                                                                                                                                                                                                                                                                                                                                                                                                                                                                                                                                                                                                                                                                                                                                                                                                                                                                | <ul> <li>SaaS (Vertical/Horizontal)</li> <li>Marketing Agency</li> <li>Recruitment</li> </ul> | <ul><li>Social</li><li>Marketplace</li><li>Decision Support Data</li></ul>            | <ul><li>Market Research</li><li>Content</li></ul>                              |
| Consumer<br>Software<br>& Services          | 157              | Google truecaller And Onefootball<br>bumble Dadoo (MyHeritage                                                                                                                                                                                                                                                                                                                                                                                                                                                                                                                                                                                                                                                                                                                                                                                                                                                                                                                                                                                                                                                                                                                                                                                                                                                                                                                                                                                                                                                                                                                                                                                                                                                                                                                                                                                                                                                                                                                                                                                                                                                                                                                                                                                                                                                                                                                                                                                                                                                                                                                                                                        | <ul> <li>Social Networking &amp;<br/>Dating</li> <li>Music &amp; TV</li> </ul>                | <ul><li>Gaming</li><li>Sports</li><li>Online Content</li></ul>                        | Content                                                                        |
| Revolutionary<br>Consumer<br>Products       | 30               | NIU HORIZN STUDIOS                                                                                                                                                                                                                                                                                                                                                                                                                                                                                                                                                                                                                                                                                                                                                                                                                                                                                                                                                                                                                                                                                                                                                                                                                                                                                                                                                                                                                                                                                                                                                                                                                                                                                                                                                                                                                                                                                                                                                                                                                                                                                                                                                                                                                                                                                                                                                                                                                                                                                                                                                                                                                   | <ul> <li>Direct-to-consumer</li> <li>products</li> <li>Fashion &amp; Accessories</li> </ul>   | <ul><li>Home Decor</li><li>Sporting Goods</li><li>Baby Products</li></ul>             | Food & Beverage                                                                |
| Industrial<br>Digitisation                  | 56               | Ynsect tado° SCANDIT<br>Thermondo SCANDIT<br>SCANDIT<br>SCANDIT<br>SCANDIT<br>SCANDIT<br>SCANDIT<br>SCANDIT<br>SCANDIT<br>SCANDIT<br>SCANDIT<br>SCANDIT<br>SCANDIT<br>SCANDIT<br>SCANDIT<br>SCANDIT<br>SCANDIT<br>SCANDIT<br>SCANDIT<br>SCANDIT<br>SCANDIT<br>SCANDIT<br>SCANDIT<br>SCANDIT<br>SCANDIT<br>SCANDIT<br>SCANDIT<br>SCANDIT<br>SCANDIT<br>SCANDIT<br>SCANDIT<br>SCANDIT<br>SCANDIT<br>SCANDIT<br>SCANDIT<br>SCANDIT<br>SCANDIT<br>SCANDIT<br>SCANDIT<br>SCANDIT<br>SCANDIT<br>SCANDIT<br>SCANDIT<br>SCANDIT<br>SCANDIT<br>SCANDIT<br>SCANDIT<br>SCANDIT<br>SCANDIT<br>SCANDIT<br>SCANDIT<br>SCANDIT<br>SCANDIT<br>SCANDIT<br>SCANDIT<br>SCANDIT<br>SCANDIT<br>SCANDIT<br>SCANDIT<br>SCANDIT<br>SCANDIT<br>SCANDIT<br>SCANDIT<br>SCANDIT<br>SCANDIT<br>SCANDIT<br>SCANDIT<br>SCANDIT<br>SCANDIT<br>SCANDIT<br>SCANDIT<br>SCANDIT<br>SCANDIT<br>SCANTS<br>SCANTS<br>SCANTS<br>SCANTS<br>SCANTS<br>SCANTS<br>SCANTS<br>SCANTS<br>SCANTS<br>SCANTS<br>SCANTS<br>SCANTS<br>SCANTS<br>SCANTS<br>SCANTS<br>SCANTS<br>SCANTS<br>SCANTS<br>SCANTS<br>SCANTS<br>SCANTS<br>SCANTS<br>SCANTS<br>SCANTS<br>SCANTS<br>SCANTS<br>SCANTS<br>SCANTS<br>SCANTS<br>SCANTS<br>SCANTS<br>SCANTS<br>SCANTS<br>SCANTS<br>SCANTS<br>SCANTS<br>SCANTS<br>SCANTS<br>SCANTS<br>SCANTS<br>SCANTS<br>SCANTS<br>SCANTS<br>SCANTS<br>SCANTS<br>SCANTS<br>SCANTS<br>SCANTS<br>SCANTS<br>SCANTS<br>SCANTS<br>SCANTS<br>SCANTS<br>SCANTS<br>SCANTS<br>SCANTS<br>SCANTS<br>SCANTS<br>SCANTS<br>SCANTS<br>SCANTS<br>SCANTS<br>SCANTS<br>SCANTS<br>SCANTS<br>SCANTS<br>SCANTS<br>SCANTS<br>SCANTS<br>SCANTS<br>SCANTS<br>SCANTS<br>SCANTS<br>SCANTS<br>SCANTS<br>SCANTS<br>SCANTS<br>SCANTS<br>SCANTS<br>SCANTS<br>SCANTS<br>SCANTS<br>SCANTS<br>SCANTS<br>SCANTS<br>SCANTS<br>SCANTS<br>SCANTS<br>SCANTS<br>SCANTS<br>SCANTS<br>SCANTS<br>SCANTS<br>SCANTS<br>SCANTS<br>SCANTS<br>SCANTS<br>SCANTS<br>SCANTS<br>SCANTS<br>SCANTS<br>SCANTS<br>SCANTS<br>SCANTS<br>SCANTS<br>SCANTS<br>SCANTS<br>SCANTS<br>SCANTS<br>SCANTS<br>SCANTS<br>SCANTS<br>SCANTS<br>SCANTS<br>SCANTS<br>SCANTS<br>SCANTS<br>SCANTS<br>SCANTS<br>SCANTS<br>SCANTS<br>SCANTS<br>SCANTS<br>SCANTS<br>SCANTS<br>SCANTS<br>SCANTS<br>SCANTS<br>SCANTS<br>SCANTS<br>SCANTS<br>SCANTS<br>SCANTS<br>SCANTS<br>SCANTS<br>SCANTS<br>SCANTS<br>SCANTS<br>SCANTS<br>SCANTS<br>SCANTS<br>SCANTS<br>SCANTS<br>SCANTS<br>SCANTS<br>SCANTS<br>SCANTS<br>SCANTS<br>SCANTS<br>SCANTS<br>SCANTS<br>SCANTS<br>SCANTS<br>SCANTS<br>SCANTS<br>SCANTS<br>SCANTS<br>SCANTS<br>SCANTS<br>SCANTS<br>SCANTS<br>SCANTS<br>SCANTS<br>SCANTS<br>SCANTS<br>SCANTS<br>SCANTS<br>SCANTS<br>SCANTS<br>SCANTS<br>SCANTS | <ul> <li>IoT</li> <li>PropTech</li> <li>Clean energy</li> </ul>                               | <ul> <li>SpaceTech</li> <li>Sustainable Food &amp;<br/>Water</li> </ul>               | <ul> <li>Recycling &amp; Waste<br/>Management</li> </ul>                       |
| Digital Health                              | 48               | mindmaze 🤎 babylon Zava LUMEN<br>K L A R A 🕂 KRY 💈 zebra Doctolil                                                                                                                                                                                                                                                                                                                                                                                                                                                                                                                                                                                                                                                                                                                                                                                                                                                                                                                                                                                                                                                                                                                                                                                                                                                                                                                                                                                                                                                                                                                                                                                                                                                                                                                                                                                                                                                                                                                                                                                                                                                                                                                                                                                                                                                                                                                                                                                                                                                                                                                                                                    | <ul> <li>Medical cannabis</li> <li>Fitness apps</li> <li>Telehealth</li> </ul>                | <ul><li>Patient-doctor<br/>marketplaces</li><li>Self-care technology</li></ul>        | <ul> <li>AI &amp; robotics in<br/>healthcare</li> </ul>                        |
| EduTech                                     | 26               | BRAINLY 💌 Blinkist KANO 🕨 Labster<br>emagister: 🚎 sofatutor 🗧 Busuu                                                                                                                                                                                                                                                                                                                                                                                                                                                                                                                                                                                                                                                                                                                                                                                                                                                                                                                                                                                                                                                                                                                                                                                                                                                                                                                                                                                                                                                                                                                                                                                                                                                                                                                                                                                                                                                                                                                                                                                                                                                                                                                                                                                                                                                                                                                                                                                                                                                                                                                                                                  | <ul> <li>Learning Apps</li> <li>VR &amp; AR in Education</li> </ul>                           | <ul> <li>Teacher-Student<br/>Marketplaces</li> </ul>                                  | <ul> <li>Digital Classroom<br/>Tools</li> </ul>                                |