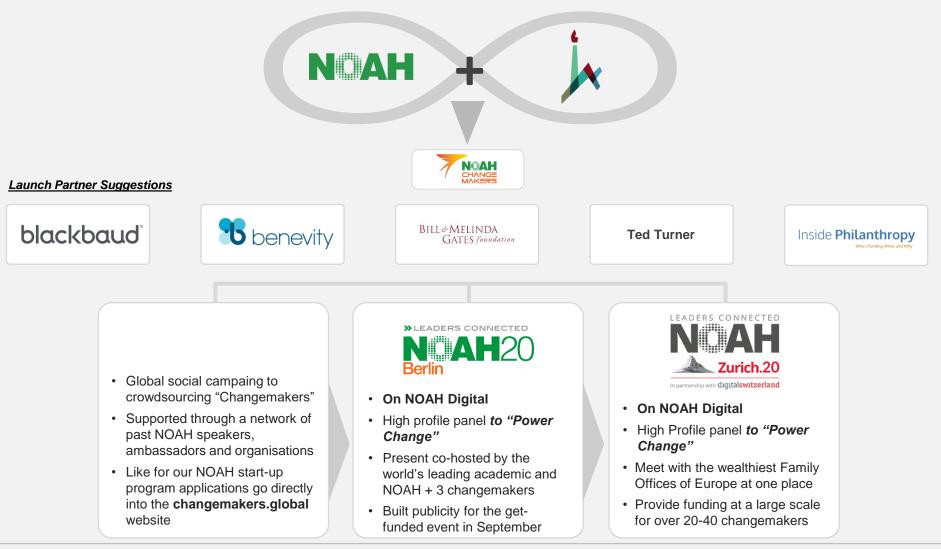

# 3. Changemakers. Global

## The Changemakers.Global Initiative

Ready to use our learnings from working with startups, to bring positive change to the world

• Trust is the bigger driver for change

#### Platform for Good People →

## **Changemakers.Global part of NOAH Digital**

A global partnership to encourage constant positive change throughout the world on multiple topics