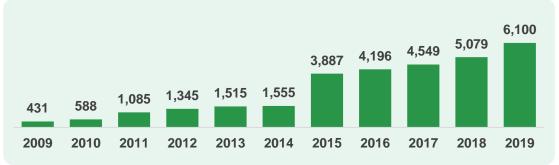

### **10 Years Growth Story:**

### The #1 Platform the European Growth Capital Ecosystem

### Attendees

- 6,100 attendees in '19
- 75%+ senior decision makers
- 1,700+ attendees from top investors in '19
- Over 25 countries represented in '19

- 20,000 unique attendees to date
- On average, 16 meetings set up with NOAH Connect (our networking app)

Notes: 2015 - NOAH Berlin added.

2019 - new venues for NOAH Tel Aviv and NOAH Berlin.