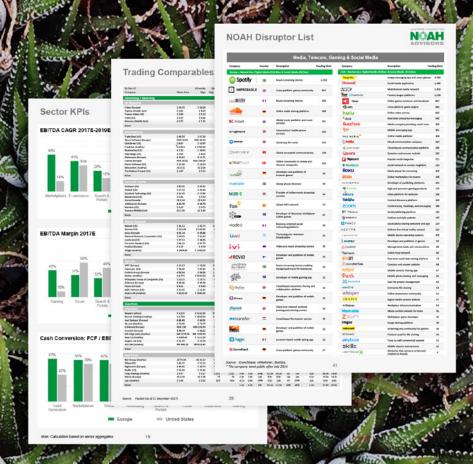

# NOAH BBBE

The NOAH Bible, an up-to-date valuation and industry KPI publication.

This is the most comprehensive set of valuation comps you'll find in the industry.

Reach out to us if you spot any companies or deals we've missed!

**September 2019 Edition (PDF)** 

Sign up Here