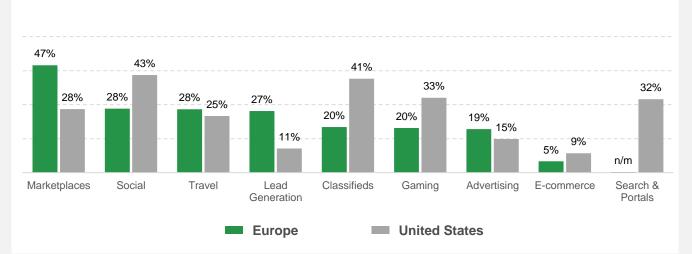

publish all relevant videos on our website.

Share Your Video



www.porsche.com/panamera

Born in Weissach. Raised in Le Mans. And now in your garage.

#### The new Panamera Turbo S E-Hybrid.

Performance straight from the racetrack. Featuring a combined system performance of 500 kW (680 hp) and maximum torque of 850 Nm for greater acceleration. Along with high efficiency, thanks to a hybrid concept that has been tried and tested in motorsport. The standard Sport Chrono Package delivers even more adrenaline – everyday.





## **European Online Valuations**



## **Universe of Public Internet Companies**





## **Sector Valuations**



#### EV / EBITDA 2018E



Note: Calculation based on sector aggregates.

## **Sector KPIs**



#### EBITDA CAGR 2017E-2019E



#### EBITDA Margin 2018E





#### Cash Conversion: FCF / EBITDA 2018E

Deutsche Börse Venture Network

# Matching high-growth companies and investors



DEUTSCHE BÖRSE CASH MARKET

Deutsche Börse Venture Network connects high-growth companies with international investors. The network supports targeted matching based on specific interests and financial needs. Companies gain easy access to capital. Investors benefit from investment opportunities in promising companies.

Find more information at venture-network.com

Your place for growth

## **Historical Valuation by Region**



#### EV / 1 Year Forward EBITDA



#### **Selected Companies**



Note: NTM EBITDA derived by time-weighted estimates. Forward multiples are median values for region.

## **Growth Driven Valuation**



#### Europe

#### EV / EBITDA 2018E



#