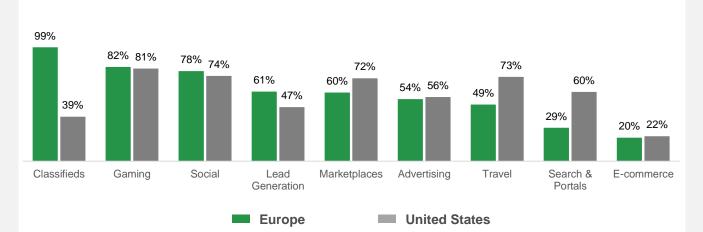

## **Sector KPIs**

#### Cash Conversion: FCF / EBITDA 2018E

Deutsche Börse Venture Network