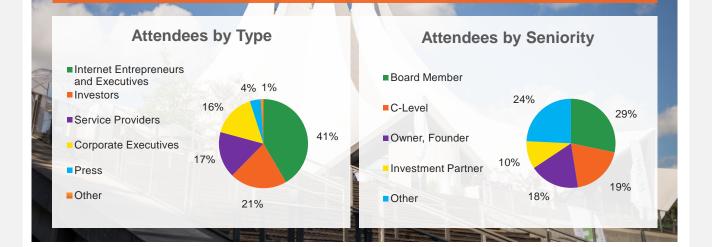

## **Connecting Capital with Entrepreneurs**

✓ 630+ investment funds ✓ 100+ top speakers ✓ ~2,000 senior attendees

Europe's top entrepreneurs and C-level executives meet financial, corporate and private investors