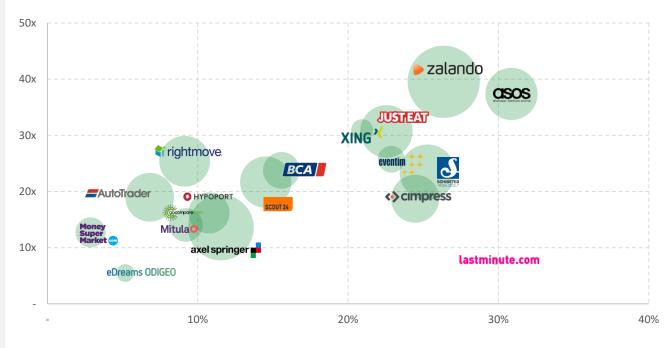

## **Growth Driven Valuation**

#### Europe

#### EV / EBITDA 2018E

#### EBITDA CAGR 2017E-2019E