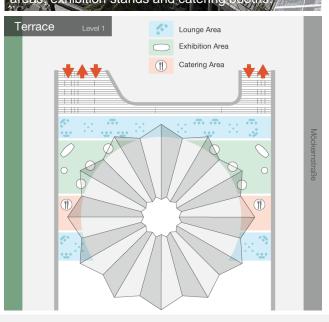

## **The NOAH Conference Berlin**

#### 13-14 June 2019

**STATION Berlin** 

#### **Connecting European Champions and Challengers**

Santastic speaker line-up

- Meet disruptors across key industry verticals
- Networking with 3,500+ attendees