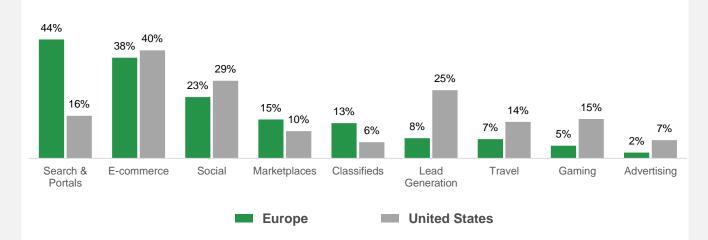

I'm On Board" and we'll then publish all relevant videos on our website.

Share Your Video



www.porsche.com/panamera

Born in Weissach. Raised in Le Mans. And now in your garage.

#### The new Panamera Turbo S E-Hybrid.

Performance straight from the racetrack. Featuring a combined system performance of 500 kW (680 hp) and maximum torque of 850 Nm for greater acceleration. Along with high efficiency, thanks to a hybrid concept that has been tried and tested in motorsport. The standard Sport Chrono Package delivers even more adrenaline – everyday.





## **European Online Valuations**



## **Universe of Public Internet Companies**





## **Sector Valuations**



#### EV / EBITDA 2018E



Note: Calculation based on sector aggregates.

## **Sector KPIs**



#### EBITDA CAGR 2017E-2019E



#### EBITDA Margin 2018E





#### Cash Conversion: FCF / EBITDA 2018E

Deutsche Börse Venture Network

# Matching high-growth companies and investors



DEUTSCHE BÖRSE CASH MARKET

Deutsche Börse Venture Network connects high-growth companies with international investors. The network supports targeted matching based on specific interests and financial needs. Companies gain easy access to capital. Investors benefit from investment opportunities in promising companies.

Find more information at venture-network.com

Your place for growth

## **Historical Valuation by Region**



#### EV / 1 Year Forward EBITDA



#### **Selected Companies**



Note: NTM EBITDA derived by time-weighted estimates. Forward multiples are median values for region.

## **Growth Driven Valuation**



#### Europe