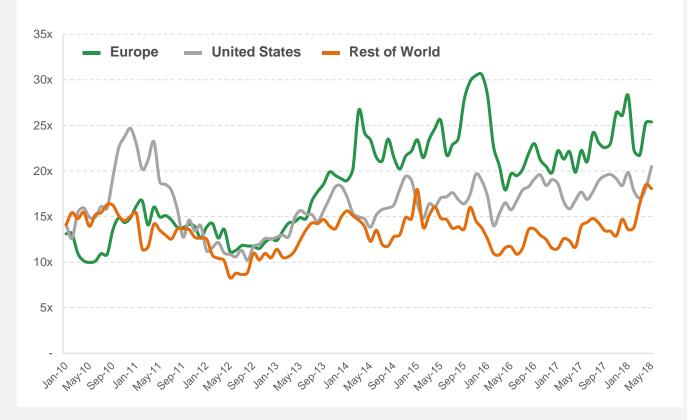

## **Historical Valuation by Region**

#### EV / 1 Year Forward EBITDA

#### **Selected Companies**

Note: NTM EBITDA derived by time-weighted estimates. Forward multiples are median values for region.