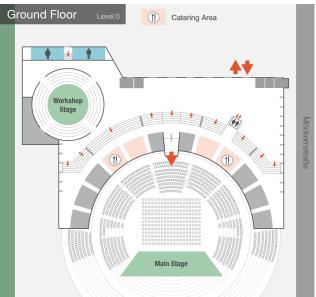

| <b>→</b>    | Dates:           | 6-7 June 2018                             |
|-------------|------------------|-------------------------------------------|
| <b>→</b>    | Location:        | Tempodrom, Möckernstraße 10, 10963 Berlin |
| <b>&gt;</b> | Audience:        | 2,641                                     |
| <b>&gt;</b> | # of Speakers:   | 120+                                      |
| <b>&gt;</b> | # of Stages:     | 3                                         |
| <b>&gt;</b> | # of Exhibitors: | 32                                        |
| <b>&gt;</b> | Caterer:         | Käfer Service                             |
|             |                  |                                           |

#### The Tempodrom



#### **Key Links**



#### **Ground Floor**

#### The Terrace









### **NOAH Berlin 2018 Highlights**

axel springer





#### **Speaker Highlights**

| Payal Kadakia<br>Founder &<br>Executive Chairman | Peter Altmaier<br>Federal Minister for<br>Economic Affairs and Energy | Dr. Bernd Montag<br>CEO                | Claudia Nemat<br>Cro                       | Dara Khosrowshahi<br>CEO              | Al Gore<br>Chairman                | Robbie Antonio<br>CEO   | Niklas Östberg<br>CEO           |
|--------------------------------------------------|-----------------------------------------------------------------------|----------------------------------------|--------------------------------------------|---------------------------------------|------------------------------------|-------------------------|---------------------------------|
| CLASSPASS