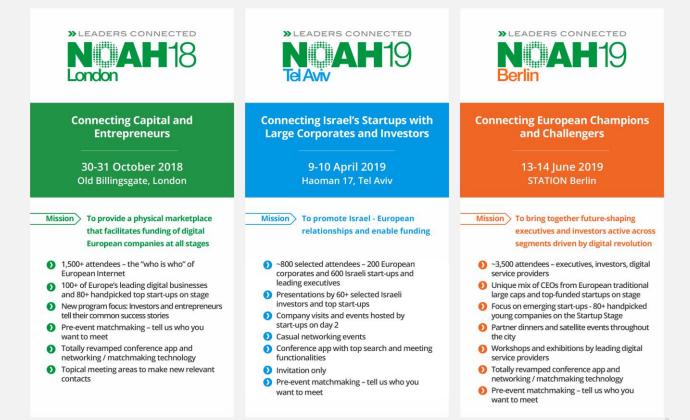

## **NOAH Conference London**

### 30-31 October 2018

Old Billingsgate, London

## **Connecting Capital with Entrepreneurs**

✓ 630+ investment funds ✓ 100+ top speakers ✓ ~2,000 senior attendees

Europe's top entrepreneurs and C-level executives meet financial, corporate and private investors

## The NOAH Conference Tel Aviv

## 9-10 April 2019

Haoman 17, Tel Aviv

#### **Connecting Israel's Startups with Large Corporates and Investors**

70+ top speakers

250+ international executives

~800 senior attendees

## **The NOAH Conference Berlin**

#### 13-14 June 2019

**STATION Berlin** 

#### **Connecting European Champions and Challengers**

Santastic speaker line-up

- Meet disruptors across key industry verticals
- Networking with 3,500+ attendees