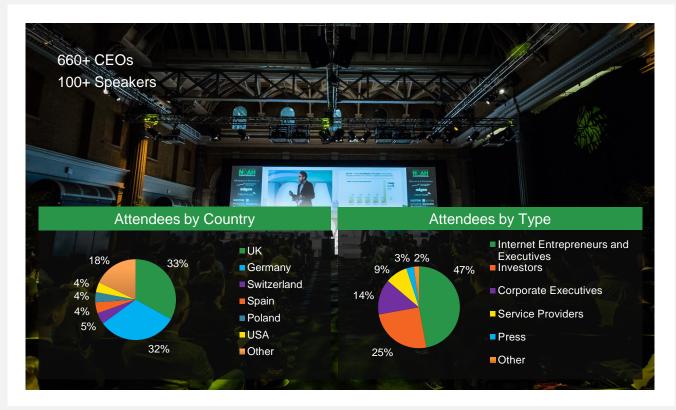

## **Connecting Capital with Entrepreneurs**

✓ 630+ investment funds ✓ 100+ top speakers ✓ ~2,000 senior attendees

Europe's top entrepreneurs and C-level executives meet financial, corporate and private investors