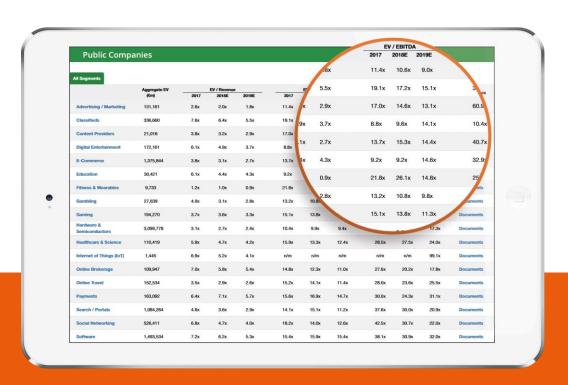

n/a           | (97%)          | n/a            | n/m            | n/       |
| Cardlytics (US)<br>Synchronoss (US)<br>Domo (US)<br>Channel Advisor (US) | 369<br>344<br>213 | 76%<br>71%       | n/a<br>2.0x  | 2.9x<br>1.9x   | 2.4x<br>1.8x  | n/a<br>7%  | n/a<br>53.7x | n/m<br>30.5x   | n/m<br>22.6x  | n/a<br>54%    | (97%)<br>6%    | n/a<br>n/m     | n/m<br>n/m     | 62       |
| Cardlytics (US)<br>Synchronoss (US)<br>Domo (US)                         | 369<br>344        | 76%              | n/a          | 2.9x           | 2.4x          | n/a        | n/a          | n/m            | n/m           | n/a           | (97%)          | n/a            | n/m            | 62<br>n/ |



# **NOAH Internet Trading Comps**

See our set of 450+ publicly traded digital companies from around the globe



# Europe's first free & daily updated Internet trading comps

450+ Listed Digital Companies

Check public valuations (revenue, EBITDA and net income multiples)

40 Sub-Sectors

Identify peers and compare growth rates & margins

Corporate Documents

Click through to reports, presentations, webcasts, etc.



#### INSIGHT ACCESS OPPOPIUNITY



Manhattan Venture Partners ("MVP") is a research-driven merchant bank focused on acquiring shares in latestage, pre-IPO technology companies from existing shareholders. Partners of MVP have arranged or invested in more than \$2B of secondary and primary venture transactions

#### **OFFERINGS**



#### DIRECT INVESTMENTS

For institutional investors who make substantial allocations — often \$10 million or more per transaction



#### DEAL-SPECIFIC FUND