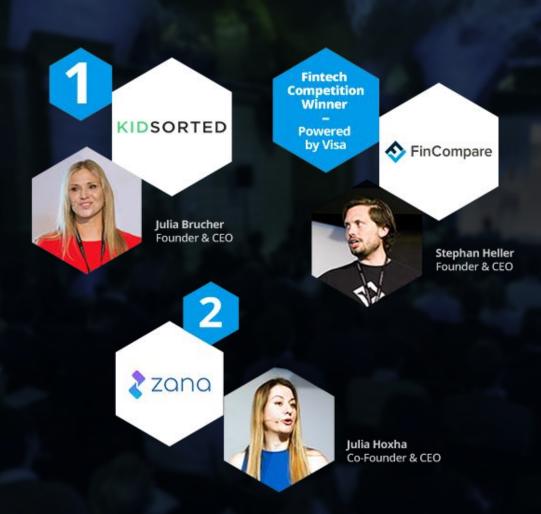

## **NOAH Berlin Startup Competition**

Congratulations to the voted winners of the NOAH18 Berlin Startup Stage, Kidsorted and Zana – as well as FinCompare that already wowed a jury during our special FinTech competition.

They will all present their ventures on the main stage of our upcoming NOAH Conference in London on 30-31 October.

**MEET OUR WINNERS** 