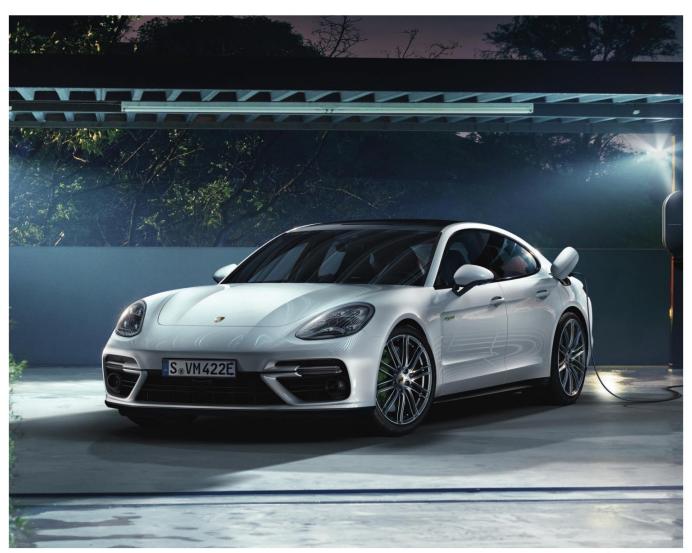

Share Your Video

www.porsche.com/panamera

Born in Weissach.
Raised in Le Mans.
And now in your garage.

#### The new Panamera Turbo S E-Hybrid.

Performance straight from the racetrack. Featuring a combined system performance of 500 kW (680 hp) and maximum torque of 850 Nm for greater acceleration. Along with high efficiency, thanks to a hybrid concept that has been tried and tested in motorsport. The standard Sport Chrono Package delivers even more adrenaline – everyday.