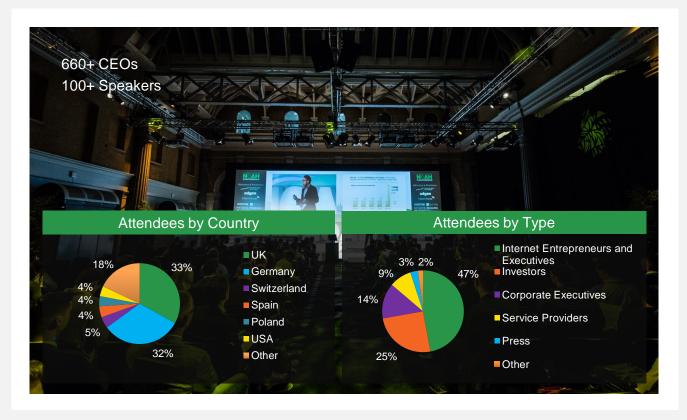

#### The NOAH Conference Tel Aviv

9-10 April 2019

Haoman 17, Tel Aviv

#### Connecting Israel's Startups with Large Corporates and Investors

70+ top speakers

**250+** international executives

~800 senior attendees

elastifile

'етого

**ERAN BROWN** INFINIDAT

BENJY FEINBERG CEO **B** behalf