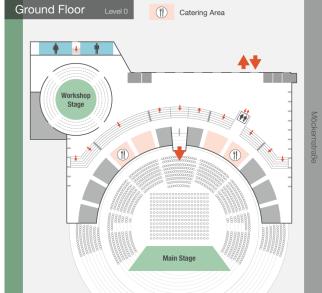

## **The NOAH Conference Berlin**

13-14 June 2019 STATION Berlin

## **Connecting European Champions and Challengers**

- Fantastic speaker line-up

  Meet disruptors across key industry verticals
- Networking with 3,500+ attendees

NOAH Conference OVERVIEW PRESENTATION

WATCH THE TRAILER