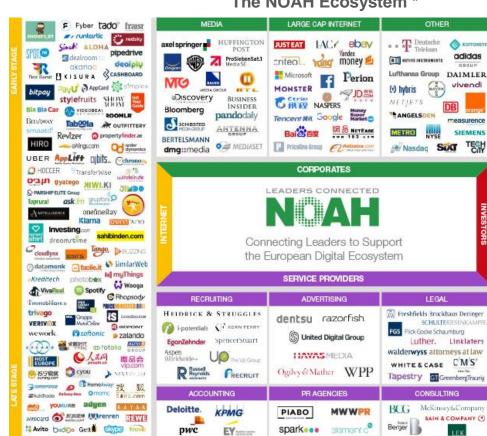

#### **NOAH Connect: Bringing the NOAH Ecosystem Online in 2018**

#### Supporting the European online ecosystem with 4 key objectives

- Connect Europe's digital leaders
- Connect old and new economy
- Narrow competitive disadvantage vs. better funded US firms
- Increase exits to European strategic buyers (to preserve long-term competitiveness)