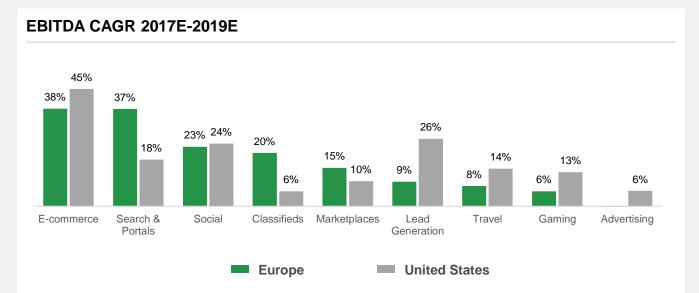

selfie video of you saying "NOAH, I'm On Board" and we'll then publish all relevant videos on our website.

Share Your Video



www.porsche.com/panamera

Born in Weissach.
Raised in Le Mans.
And now in your garage.

#### The new Panamera Turbo S E-Hybrid.

Performance straight from the racetrack. Featuring a combined system performance of 500 kW (680 hp) and maximum torque of 850 Nm for greater acceleration. Along with high efficiency, thanks to a hybrid concept that has been tried and tested in motorsport. The standard Sport Chrono Package delivers even more adrenaline – everyday.





## **European Online Valuations**



## **Universe of Public Internet Companies**





















Europe United States

## **Sector Valuations**



#### **EV / EBITDA 2018E**



## **Sector KPIs**









## **Historical Valuation by Region**





#### **Selected Companies**







#### **Growth Driven Valuation**



#### **Europe**

#### **EV / EBITDA 2018E**



#### **EBITDA CAGR 2017E-2019E**

#### **United States**

#### EV / EBITDA 2018E



**EBITDA CAGR 2017E-2019E** 

# **Significant European Movers**



|                                  | Malandian  | ul 40 va Aven 40 |          |
|----------------------------------|------------|------------------|----------|
|                                  |            | ul-18 vs. Aug-18 |          |
|                                  | Enterprise | Value (€m) *     |          |
| Company                          | Jul-18     | Aug-18           | % Change |
| Gainers                          | 404        | 470              | 4007     |
|