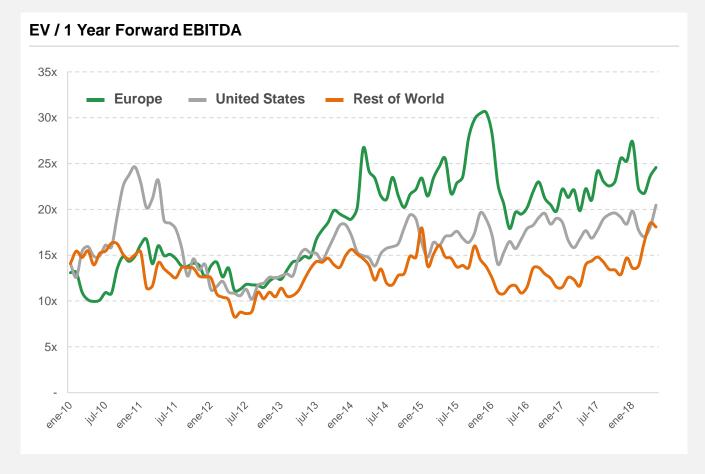

" and we'll then publish all relevant videos on our website.

Share Your Video



www.porsche.com/panamera

Born in Weissach.
Raised in Le Mans.
And now in your garage.

#### The new Panamera Turbo S E-Hybrid.

Performance straight from the racetrack. Featuring a combined system performance of 500 kW (680 hp) and maximum torque of 850 Nm for greater acceleration. Along with high efficiency, thanks to a hybrid concept that has been tried and tested in motorsport. The standard Sport Chrono Package delivers even more adrenaline – everyday.





## **European Online Valuations**



## **Universe of Public Internet Companies**





















Europe United States

## **Sector Valuations**



#### **EV / EBITDA 2018E**



## **Sector KPIs**









## **Historical Valuation by Region**





#### **Selected Companies**







#### **Growth Driven Valuation**



#### **Europe**

#### **EV / EBITDA 2018E**



#### **EBITDA CAGR 2017E-2019E**

#### **United States**

#### EV / EBITDA 2018E



**EBITDA CAGR 2017E-2019E** 

# **Significant European Movers**



|                                  | Malandian  | ul 40 va Aven 40 |          |
|----------------------------------|------------|------------------|----------|
|                                  |            | ul-18 vs. Aug-18 |          |
|                                  | Enterprise | Value (€m) *     |          |
| Company                          | Jul-18     | Aug-18           | % Change |
| Gainers                          | 404        | 470              | 4007     |
| DELTICOM Z                       | 121        |