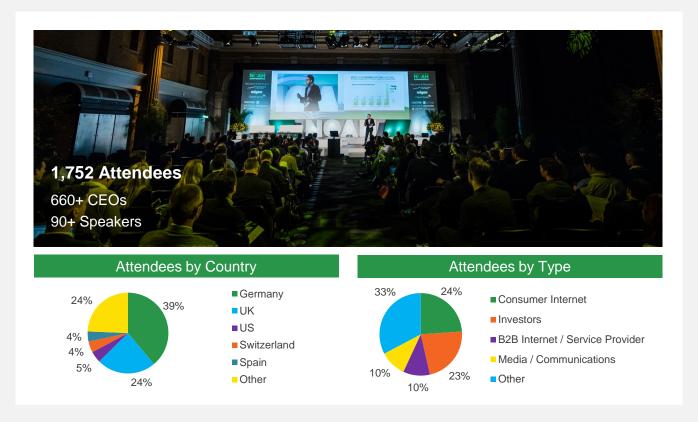

### The NOAH Conference London - 10-11 November 2015

**✓** 400+ investment funds

✓ 100+ top speakers

~2,250 senior attendees

The preeminent European event where Internet CEOs, executives and investors gain insights into latest proven concepts, network with senior executives and establish new business relationships