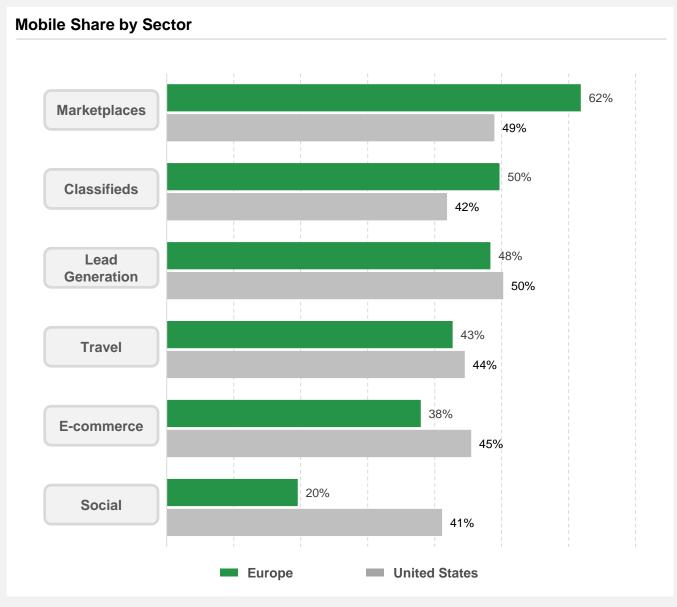

### **Desktop / Mobile Web Traffic Split**

Source: SimilarWeb Data from January 2016. Note: Direct share derived from Desktop traffic only.