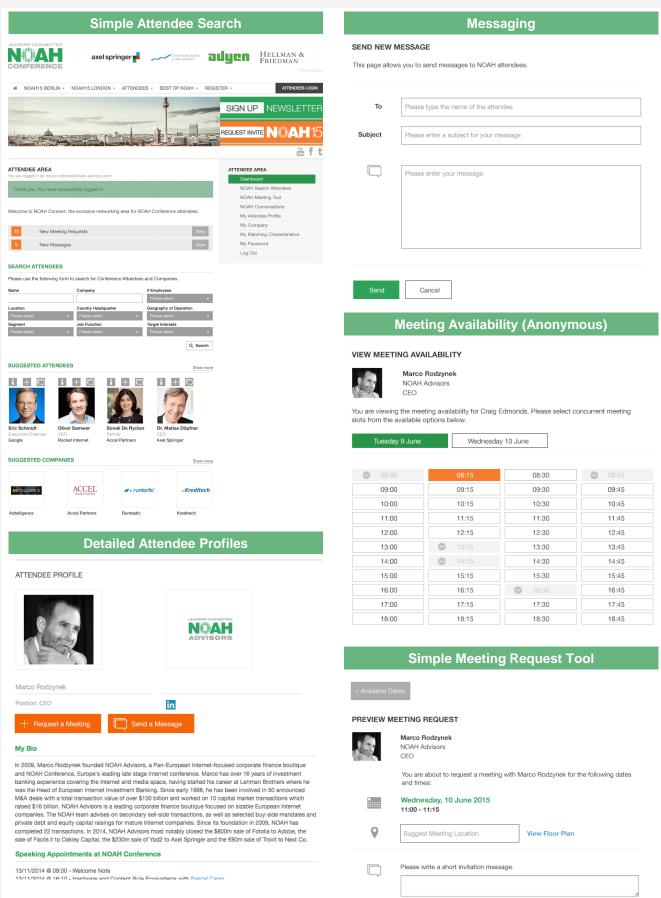

### The NOAH Networking Tool

Permanently Open for Registered NOAH Conference Attendees