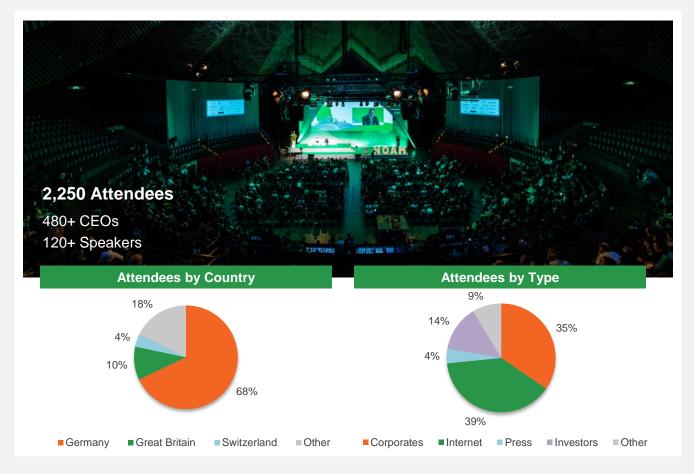

### The NOAH Conference London - 10-11 November 2015

**✓** 400+ investment funds

✓ 100+ top speakers

~2,250 senior attendees

The preeminent European event where Internet CEOs, executives and investors gain insights into latest proven concepts, network with senior executives and establish new business relationships