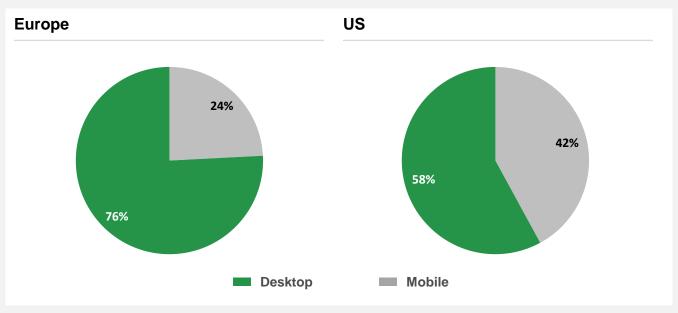

### **Traffic Benchmarking**

### **Desktop / Mobile Web Traffic Split**

Source: SimilarWeb Data from January 2016. Note: Direct share derived from Desktop traffic only.