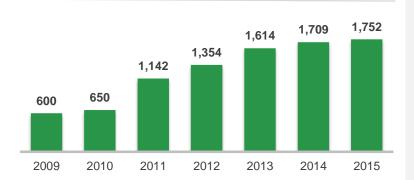

### The NOAH Conference London - 10-11 November 2015

**✓** 400+ investment funds

✓ 100+ top speakers

~2,250 senior attendees

The preeminent European event where Internet CEOs, executives and investors gain insights into latest proven concepts, network with senior executives and establish new business relationships