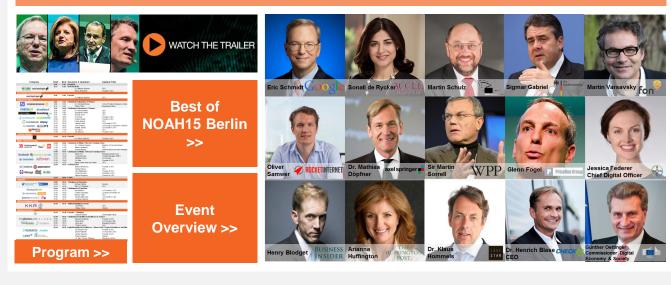

### The NOAH Conferences

### The NOAH Conference Berlin – 8-9 June 2016

- Fantastic speaker line-up
- Meet disruptors across key industry verticals
- Networking with 3,200+ attendees
- Legendary NOAH Party

#### **Highlights from NOAH Berlin 2015**

### The NOAH Conference London - 10-11 November 2015

**✓** 400+ investment funds

✓ 100+ top speakers

~2,250 senior attendees

The preeminent European event where Internet CEOs, executives and investors gain insights into latest proven concepts, network with senior executives and establish new business relationships

### Highlights from NOAH London 2015

### Best of NOAH15 London >>

**Event** Overview >>

Request Invite >>

Register >>

DOWNLOAD

Conference Overview Presentation PD